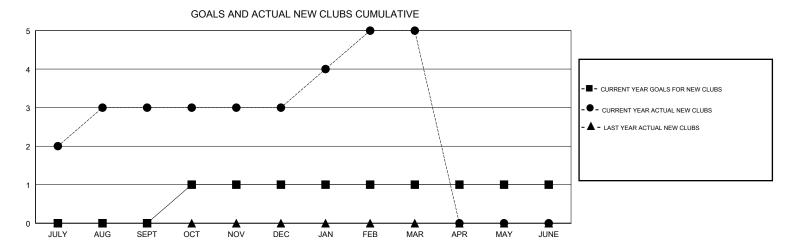

## JAYESH THAKKAR **LOCATION INDIA GMT CA** Clubs Members RESULTS FOR 2017-2018 RESULTS FOR 2017-2018 NEW CLUB GOAL NEW CLUBS DROPPED CLUBS MEMBER GROWTH NET MEMBER GROWTH DROPPED QUARTER QUARTER GOAL ACTUAL MEMBERS ACTUAL (including transfers) 3 0 35 135 89 JULY/AUG/SEPT JULY/AUG/SEPT 75 72 49 OCT/NOV/DEC OCT/NOV/DEC 0 2 0 90 73 33 JAN/FEB/MAR JAN/FEB/MAR 0 0 0 -80 0 0 APR/MAY/JUNE APR/MAY/JUNE