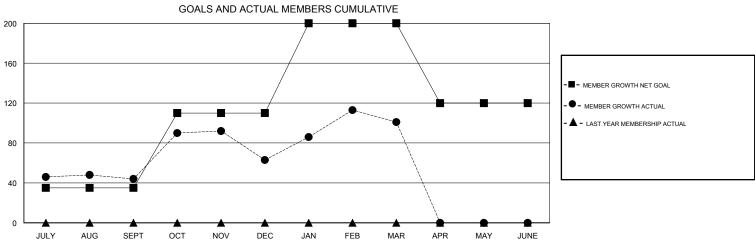

## JAYESH THAKKAR **LOCATION INDIA GMT CA** Clubs Members RESULTS FOR 2017-2018 RESULTS FOR 2017-2018 NEW CLUB GOAL NEW CLUBS DROPPED CLUBS MEMBER GROWTH NET MEMBER GROWTH DROPPED QUARTER QUARTER GOAL ACTUAL MEMBERS ACTUAL (including transfers) 3 0 35 135 89 JULY/AUG/SEPT JULY/AUG/SEPT 75 72 49 OCT/NOV/DEC OCT/NOV/DEC 0 2 0 90 73 33 JAN/FEB/MAR JAN/FEB/MAR 0 0 0 -80 0 0 APR/MAY/JUNE APR/MAY/JUNE